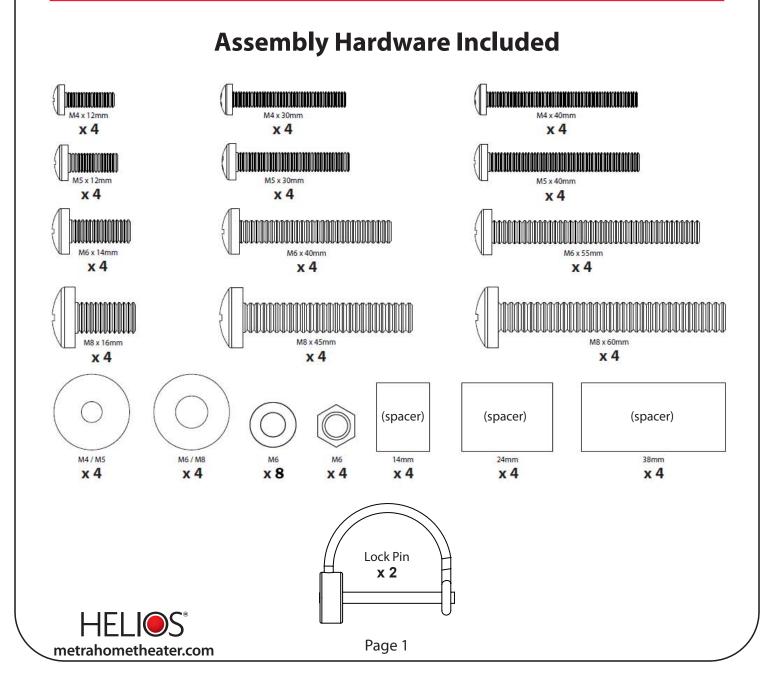

## Tailgate-Down TV Stand

Assembly Instructions

Thank you for purchasing this Tailgate TV Stand. Its rugged construction coupled with an award-winning design ensure years of use and enjoyment.

Please familiarize yourself with all the assembly steps, and locate the hardware needed for each step before proceeding. All necessary assembly hardware, unless noted, is included.