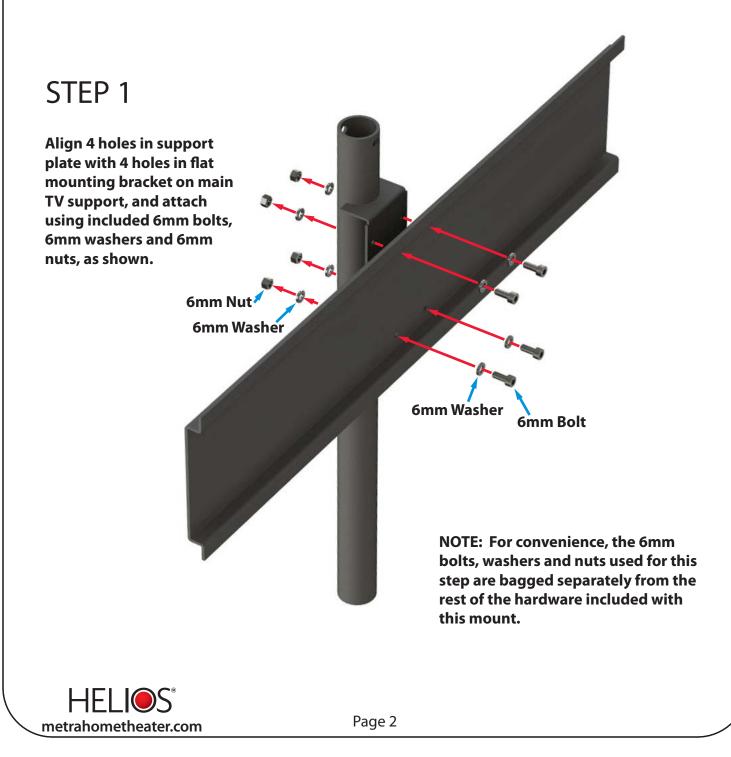

## Tailgate-Down TV Stand

Assembly Instructions

Thank you for purchasing this Tailgate TV Stand. Its rugged construction coupled with an award-winning design ensure years of use and enjoyment.

Please familiarize yourself with all the assembly steps, and locate the hardware needed for each step before proceeding. All necessary assembly hardware, unless noted, is included.