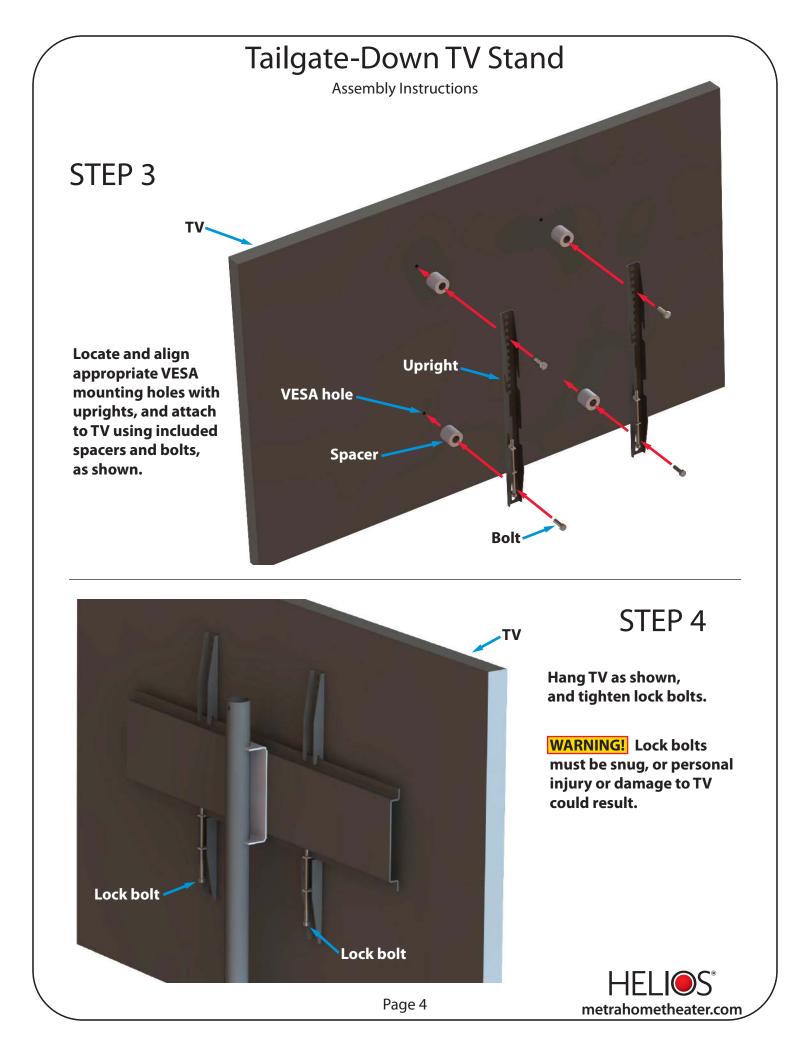

## **Cradling TV for Transport Option**

WARNING! Many TV's, especially older models, cannot be transported while laying flat. Please consult the documentation for your TV before using the Cradle Option for transport. Metra assumes no responsibility for damage done to your TV during transport.