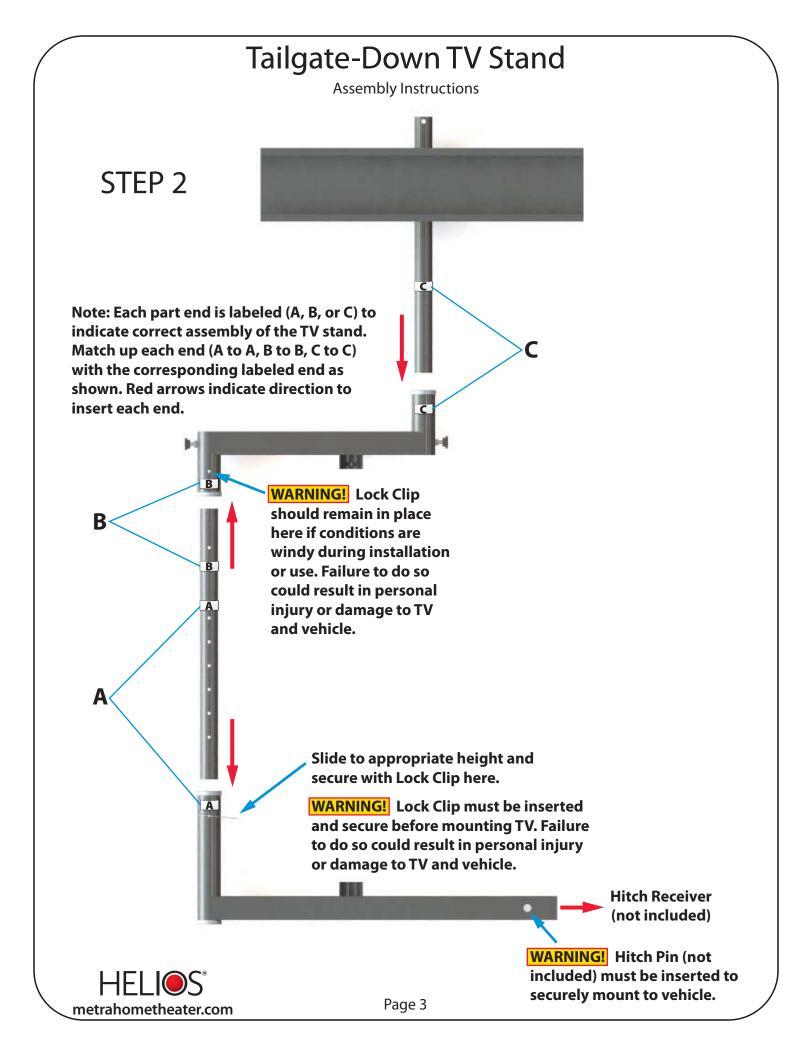

## Tailgate-Down TV Stand

Assembly Instructions

**CAREFULLY READ ALL INSTRUCTIONS PRIOR TO ASSEMBLING OR USING THIS MOUNT.** 

THE MOUNT SHOULD ONLY BE USED ON A STATIONARY VEHICLE AND IS NOT TO BE USED IN TRANSIT.

THE MOUNT SHOULD NOT BE USED AS A STEP.

THE MOUNT MUST BE SECURED TO YOUR VEHICLE'S HITCH RECEIVER WITH A HITCH PIN (NOT INCLUDED) BEFORE USE.

IMPROPER INSTALLATION OR USE MAY RESULT IN PERSONAL INJURY OR DAMAGE TO TV AND VEHICLE.