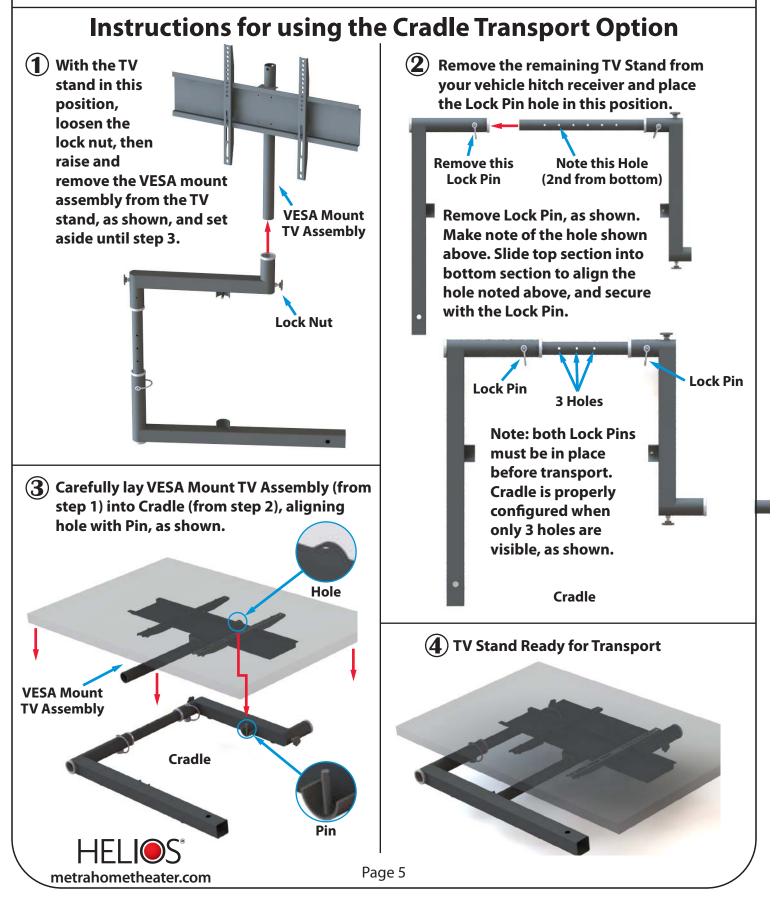

## **Cradling TV for Transport Option**

WARNING! Many TV's, especially older models, cannot be transported while laying flat. Please consult the documentation for your TV before using the Cradle Option for transport. Metra assumes no responsibility for damage done to your TV during transport.