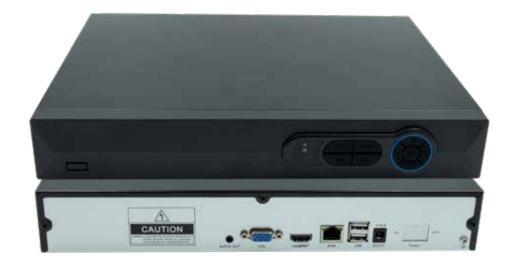

### HARDWARE

- HDMI video output
- (1) audio output
- CAT6 network port
- SATA ports: 2 2TB HD included (supports 2X 4TB, 8TB max)
- USB 2.0 ports (for USB backup and mouse)

Includes 12-volt power supply and mouse