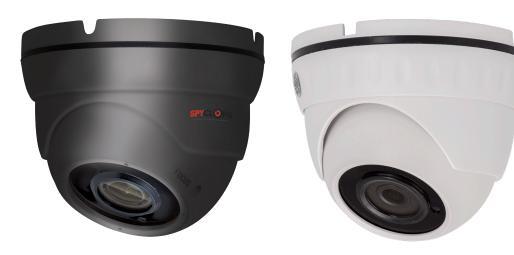

## SPY-MNDMGIP4 / SPY-MNDMWIP4 CCTV SECURITY CAMERA

HOME SUPPORT 866-839-9187 htsupport@metrahometheater.com

HOME THEATER www.MetraHomeTheater.com 1-866-839-9187 | 386-257-1186

## **PRODUCT OVERVIEW**

The 2.8mm fixed lens offers exceptional ultra-wide angle view. These IP cameras have built in POE and are compatible with most surveillance NVRs on the market. An improved, cleaner design has a lower profile chassis with a smoked infrared LED cover. The 4 MP image sensor provides crystal clear, high definition, (2560x1440), 1080p picture quality.