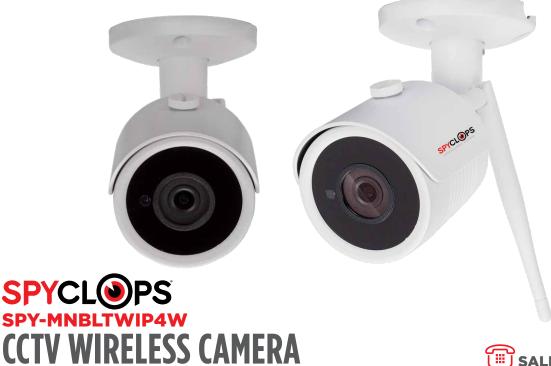

## SECURITY CAMERA

## **PRODUCT OVERVIEW**

Installation is even faster with our next generation, Spyclops Wireless IP (WIFI) bullet cameras! A single hex screw allows you to adjust the camera position quickly. Just mount the camera, loosen one hex screw to move into the desired position, tighten it and you're done! The 2.8 fixed lens offers exceptional ultra-wide angle view. These Wireless IP (WIFI) cameras connect to your WIFI and are compatible with most surveillance NVRs on the market. This IP Wireless camera is perfect for when you can't run a cable. An improved, cleaner design has a lower profile chassis with a smoked infrared LED cover. The 4 MP image sensor provides crystal clear, high definition, (2560x1440), 1080p picture quality.

- 2.8mm fixed lens
- 1 / 3" OmniVision 4MP CMOS sensor
- HISILICON DSP, wide dynamic range
- Main stream: 4MP@20fps/3MP/1080P @ 30fps
- Support WiFi up to 300 meters
- IP66 water resistant
- IR LED's for up to 30 meters at night
- White