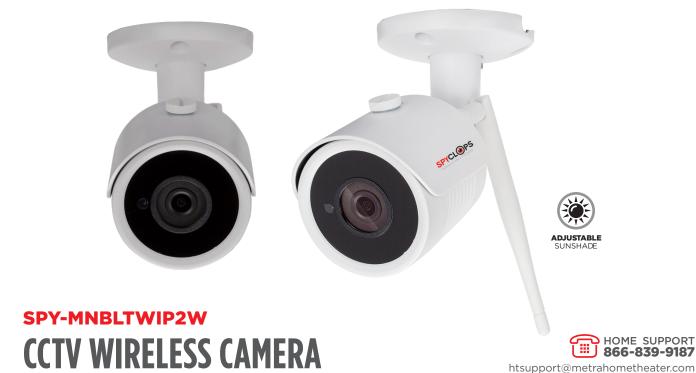

## **SECURITY** CAMERA

WIFI 300M

2.8MM FIXED LENS

## **PRODUCT OVERVIEW**

Installation is even faster with our next generation, Spyclops Wireless IP (WIFI) bullet cameras! A single hex screw allows you to adjust the camera position quickly. Just mount the camera, loosen one hex screw to move into the desired position, tighten it and you're done! The 2.8 fixed lens offers exceptional ultra-wide angle view. These Wireless IP (WIFI) cameras connect to your WIFI and are compatible with most surveillance DVRs on the market. This IP Wireless camera is perfect for when you can't run a cable. An improved, cleaner design has a lower profile chassis with a smoked infrared LED cover. The 2 MP image sensor provides crystal clear, high definition, 1080p picture quality.

- ONVIF compliant
- 2.8mm fixed lens
- 1 / 2.9" Sony 2MP CMOS sensor
- HISILICON DSP, wide dynamic range
- Main stream: 1080P@30fps
- Support WiFi up to 300 meters
- IP66 water resistant
- IR LED's for up to 30 meters at night