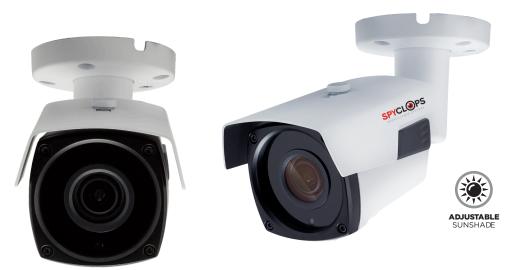

## SPY-BLTW3IP4 / SPY-BLTG3IP4 CCTV SECURITY CAMERA

AVAILABLE IN \*GREY & \*WHITE

HOME SUPPORT 866-839-9187 htsupport@metrahometheater.com

1/3" OMNIVISION 4MP CMOS

BUILT-IN POE

www.MetraHomeTheater.com 1-866-839-9187 | 386-257-1186

## **PRODUCT OVERVIEW**

Installation is even faster with our next generation, Spyclops IP bullet cameras! A single hex screw allows you to adjust the camera position quickly. Just mount the camera, loosen one hex screw to move into the desired position, tighten it and you're done! The 2.8mm to 12mm manual varifocal lens offers exceptional flexibility to adjust the camera from ultra-wide angle view to approximately 3.5X zoom using the supplied allen wrench.

These IP cameras have built in POE and are compatible with most surveillance NVRs on the market. An improved, cleaner design has a lower profile chassis with a smoked infrared LED cover. The 4 MP image sensor provides crystal clear, high definition, (2560x1440), 1080p picture quality.

- ONVIF compliant IP camera
- 2.8 12mm manual varifocal lens
- 1 / 3" OmniVision 4MP CMOS sensor
- HISILICON DSP, wide dynamic range
- Main stream: 4MP@20fps/3MP/1080P @ 30fps
- Built in POE
- Adjustable sunshade
- IP66 water resistant
- IR LED's for up to 40 meters at night