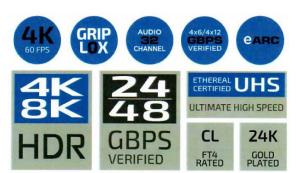

- Supports 4K@60Hz HDR
- 24K Gold plated Grip-Lox connector for securing cable to source and display devices
- Ultra flexible slim profile cables excellent for use when added flexibility is needed
- Multi-layer shielding
- Audio return channel (ARC/eARC)