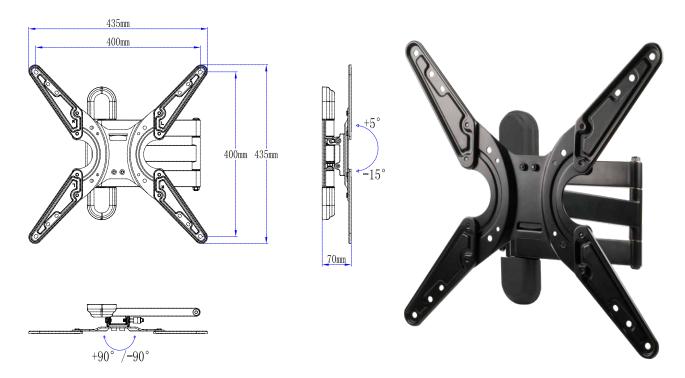

- Fits TV's 26"-60"
- Tilting angle: +5°/-15°
- Extension: 64 484mm (2.5"- 19.1")
- Swivel angle: +90°/-90°/-
- Weight capacity: 66 lbs
- VESA compliant: 100x100, 200x100, 200x200, 200x400, 400x200, 400x400
- Single stud installation
- All steel construction
- All hardware & mounting level included
- Durable black powder coat finish