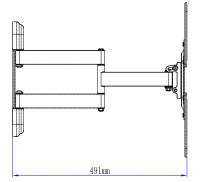

- Fits TV's 26"-60"
- Tilting angle: +5°/-15°
- Extension: 64 484mm (2.5"- 19.1")
- Swivel angle: +90°/-90°/-
- Weight capacity: 66 lbs
- VESA compliant: 100x100, 200x100, 200x200, 200x400, 400x200, 400x400
- Single stud installation
- All steel construction
- All hardware & mounting level included
- Durable black powder coat finish