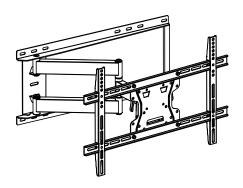

## almost 22" the FML64S will simplify your installation and provide years of unconditional service.

PRODUCT OVERVIEW

Fits TV's 42"-84"Tilting angle: +5°/-15°

• Extension: 80 - 550mm (3.2"- 21.7")

Swivel angle: +90°/-90°/-Weight capacity: 132 lbs

• VESA compliant: 200x200, 400x200, 400x400, 600x400

Flexibility, Strength and Convenience, the Metra Home Theater FML64S has it all. Mounting weight capability of 132 pounds, fitting any US spec Stud distance (16" to 24" on center), and providing a single arm side swing extension for traditional and corner mounting application with an extension length of