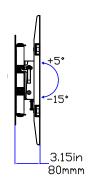

## almost 22" the FML64S will simplify your installation and provide years of unconditional service.

PRODUCT OVERVIEW

Fits TV's 42"-84"Tilting angle: +5°/-15°

• Extension: 80 - 550mm (3.2"- 21.7")

Swivel angle: +90°/-90°/-Weight capacity: 132 lbs