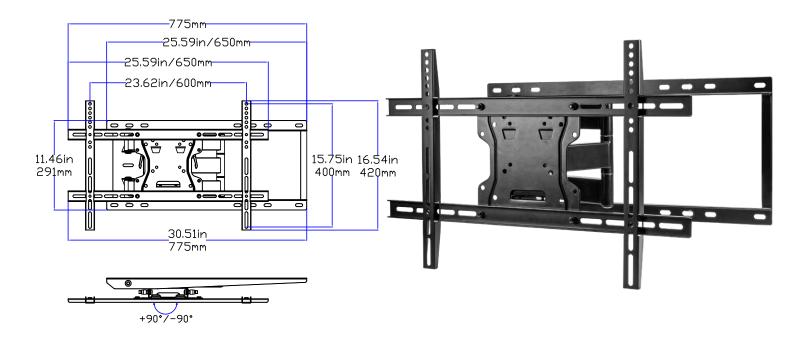

## almost 22" the FML64S will simplify your installation and provide years of unconditional service.

PRODUCT OVERVIEW

Fits TV's 42"-84"Tilting angle: +5°/-15°

• Extension: 80 - 550mm (3.2"- 21.7")

Swivel angle: +90°/-90°/-Weight capacity: 132 lbs

• VESA compliant: 200x200, 400x200, 400x400, 600x400

Flexibility, Strength and Convenience, the Metra Home Theater FML64S has it all. Mounting weight capability of 132 pounds, fitting any US spec Stud distance (16" to 24" on center), and providing a single arm side swing extension for traditional and corner mounting application with an extension length of

• Dual stud installation with 16" or 24" on center studs

· All steel construction

· All hardware & mounting level included

Durable black powder coat finish

UL Listed