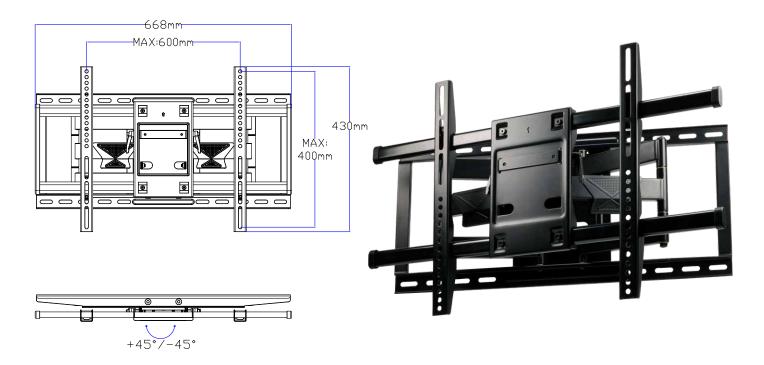

• Fits TV's 42"-84"

• Tilting angle: +5°/-15°

• Extension: 70 - 470mm (2.8"- 18.5")

• Swivel angle: +45°/-45°/-

• Weight capacity: 132 lbs

VESA compliant: 200x200, 400x200, 400x400, 600x400

• Dual stud installation with 16" or 24" on center studs