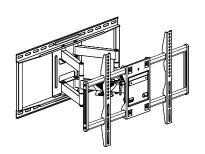

• Fits TV's 42"-84"

• Tilting angle: +5°/-15°

• Extension: 70 - 470mm (2.8"- 18.5")

• Swivel angle: +45°/-45°/-

• Weight capacity: 132 lbs

VESA compliant: 200x200, 400x200, 400x400, 600x400

• Dual stud installation with 16" or 24" on center studs