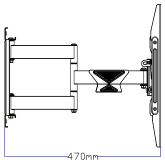

• Fits TV's 42"-84"

• Tilting angle: +5°/-15°

• Extension: 70 - 470mm (2.8"- 18.5")

• Swivel angle: +45°/-45°/-

• Weight capacity: 132 lbs

VESA compliant: 200x200, 400x200, 400x400, 600x400

• Dual stud installation with 16" or 24" on center studs