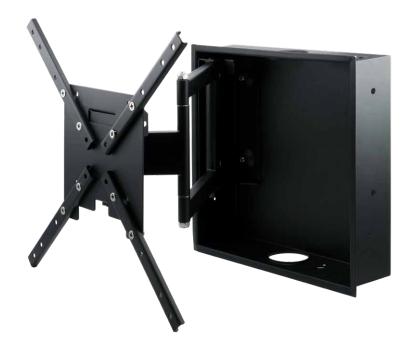

## **PRODUCT OVERVIEW**

Flexibility, Strength and In Wall Installation Convenience, the Metra Home Theater FM44IW has it all. Mounting weight capability 75 pounds, fitting in wall between US spec Stud distance (16" on center) for an Ultra Low Profile installation with built in space for devices, and providing an extension length of 15" the FM44IW will simplify your installation and provide years of unconditional service.

• Fits TV's 32"-60"

• Tilting angle: +5°/-15°

Extension: up to 381mm (15")
Swivel angle: +90°/-90°/
Weight capacity: 75 lbs

• VESA compliant: 100x100, 200x200, 400x400

• In wall installation between 16" on center studs

• All steel construction

· All hardware included

• Durable black powder coat finish

ETL Listed