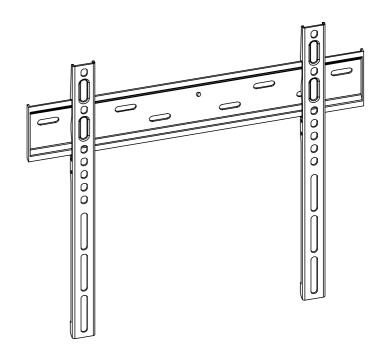

# Model F2642 Wall Mount

**Television Wall Mount** 

### **Package Contents**

- Wall Plate (x1)
- Bracket (x2)
- Mounting/Assembly Hardware
- Leveling Tool
- This User Manual