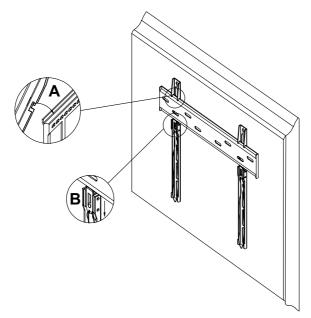

#### **STEP 4**

Hang the pre-assembled TV unit on the Wall Plate, hooking the brackets into the groove (A) on the Wall Plate. Pull down to release the safety catch (B) on both Brackets to attach the assembly to the bottom of Wall Plate (Figure 5).

Figure 5 - Attach TV Assembly to Wall Plate