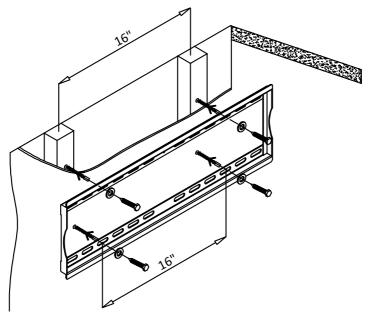

#### Wood Stud Mounting

The Wall Plate must be mounted, at the top and bottom, to at least 2 wooden studs, spaced a minimum of 16" apart. Locate two wooden studs and mark the center and edge locations. Position the Wall Plate over the marked wooden studs and mark for drilling. Using the correct size drill bit, pre-drill a 2.5" deep hole in each marked location. Attach the Wall Plate to the wall using the included square head screws and M8 washers (Figure 2).

#### NOTE: Do not use the concrete anchors illustrated in Figure 2 for wooden stud mounting.

#### **Concrete Wall Mounting**

Choose a solid wall area (avoid securing the mount to mortar joints between concrete blocks or bricks). Using the correct size drill bit, pre-drill a 2.5" hole in each marked location. Insert the concrete anchor into the holes and then attach the Wall Plate to the wall using the included square head screws and M8 washers (Figure 2).

Figure 2 - Wooden Stud/Concrete Mounting