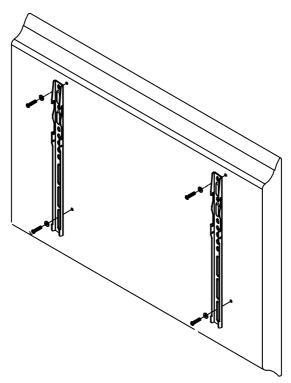

#### STEP 3

In the hardware bag provided, locate the 4 pan head bolts that fit the thread pattern for your television. With the two vertical brackets centered on the back of the TV, gently thread the screws into the holes by hand. DO NOT USE AN ELECTRIC OR BATTERY DRILL until you are certain you have the right size thread. DO NOT OVER TIGHTEN the screws (Figure 3).

Figure 3 - Attach Brackets to TV

NOTE: Use the proper bolts and washers that correspond to the mounting holes on the back of the TV. Take care to tighten by hand first or damage to the mounting holes can occur. Some TVs without a flat back may require the use of a spacer when attaching the brackets. If applicable, make sure the two TV brackets are even and that they're using the same mounting holes on the bracket. Uneven assembly will cause the TV screen to slant.