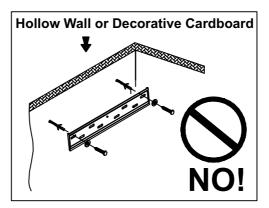

- Read these instructions.
- Keep these instructions.
- Heed all warnings.
- Follow all instructions.
- Be sure to choose a wall constructed using 2x4 studs or solid concrete, or other reinforcement strong enough to support the weight of the TV. The location should be safe from hazards such as water or crushable items. DO NOT ATTEMPT TO MOUNT THIS UNIT TO A HOLLOW WALL!

Figure 1 - Hollow Wall WARNING!

WARNING: Use only the supplied screws intended for the current application to avoid personal injury
or property damage.