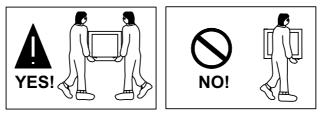

## INSTALLATION

NOTE: You will need at least 2 people to finish this mounting procedure. To avoid possible injury, do not attempt to mount the TV alone.

Figure 4 - Two Person Install WARNING!