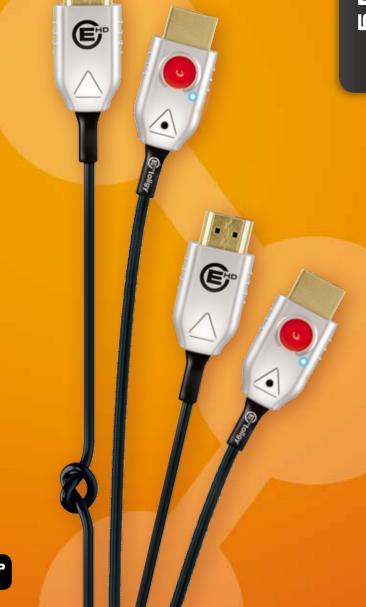

# **EHD-HD5M**

Ethereal's EHD cable program is an entirely new and very different approach to High Speed Digital Interconnects, with the EHD cables you will get assured 10.2G performance at any length with out the need for any additional electronics.

With cable diameters starting at 3mm, EHD is the thinnest and most flexible high-speed digital cable available that exceeds HDMI test ratings.

# **COLOR CODE**

The snap-in color coded nubs help distinguish between cables when running multiple lines. Each cable comes with 2 each of 6 colors.