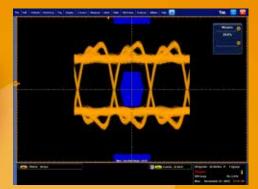

E IN 1M - 25M LENGTHS

**ONLY** AVAILABLE TO CUSTOM INTEGRATORS





#### **LONG DISTANCE**

EHD's cables carry high-speed digital signals at over 80 feet without ANY quality loss. Reliability is not an issue with over 1,000 cables already in use with ZERO defects - a 100% success rate!



With cable diameters starting at 3mm, EHD is the thinnest and most flexible high-speed digital cable available that exceeds HDMI test ratings.



#### **TECHNOLOGY**

These revolutionary cables include specially built data accelerators, that are powered from within the cable, keeping EDID and HDCP operating at remarkable performance levels.



# **COLOR CODE**

The snap-in color coded nubs help distinguish between cables when running multiple lines. Each cable comes with 2 each of 6 colors.

# EHD-HD5M



**EHD-HD5M EYE PATTERN** PERFORMANCE SIGNATURE



# **EHD-HD5M**

### PERFORMANCE SPECS

| Cable Diameter        | 4.06mm |
|-----------------------|--------|
| Cable Weight          | 4 oz   |
| Bandwidth             | 10.2 G |
| Audio Return Channel  | Yes    |
| Ethernet Support      | Yes    |
| X.V. Color            | Yes    |
| Dolby True HD         | Yes    |
| DTS-HD Master Audio   | Yes    |
| Blu-Ray 3D            | Yes    |
| CEC Control           | Yes    |
| EDID Data Accelerator | Yes    |
| LED Voltage Indicator | Yes    |



AVAILABLE IN 1M - 25M LENGTHS

**ONLY** AVAILABLE TO CUSTOM INTEGRATORS