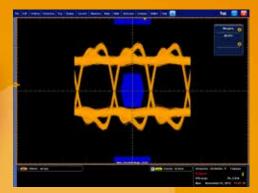

E IN 1M - 25M LENGTHS

**ONLY** AVAILABLE TO CUSTOM INTEGRATORS





#### **LONG DISTANCE**

EHD's cables carry high-speed digital signals at over 80 feet without ANY quality loss. Reliability is not an issue with over 1,000 cables already in use with ZERO defects - a 100% success rate!



With cable diameters starting at 3mm, EHD is the thinnest and most flexible high-speed digital cable available that exceeds HDMI test ratings.



#### **TECHNOLOGY**

These revolutionary cables include specially built data accelerators, that are powered from within the cable, keeping EDID and HDCP operating at remarkable performance levels.



# **COLOR CODE**

The snap-in color coded nubs help distinguish between cables when running multiple lines. Each cable comes with 2 each of 6 colors.

# EHD-HD1M



**EHD-HD1M EYE PATTERN** PERFORMANCE SIGNATURE



# **EHD-HD1M**

### PERFORMANCE SPECS

| Cable Diameter        | 3.175mm |
|-----------------------|---------|
| Cable Weight          | 1.1 oz  |
| Bandwidth             | 10.2 G  |
| Audio Return Channel  | Yes     |
| Ethernet Support      | Yes     |
| X.V. Color            | Yes     |
| Dolby True HD         | Yes     |
| DTS-HD Master Audio   | Yes     |
| Blu-Ray 3D            | Yes     |
| CEC Control           | Yes     |
| EDID Data Accelerator | Yes     |
| LED Voltage Indicator | Yes     |



AVAILABLE IN 1M - 25M LENGTHS

**ONLY** AVAILABLE TO CUSTOM INTEGRATORS