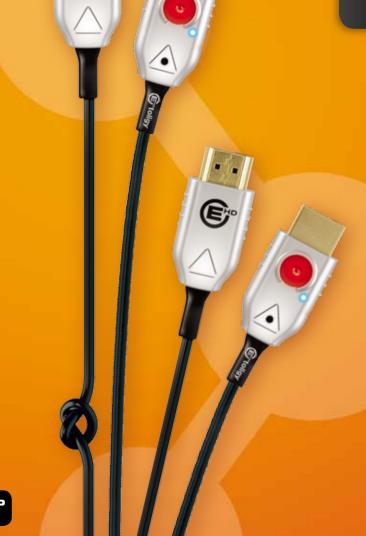

# **EHD-HD1M**

Ethereal's EHD cable program is an entirely new and very different approach to High Speed Digital Interconnects, with the EHD cables you will get assured 10.2G performance at any length with out the need for any additional electronics.

With cable diameters starting at 3mm, EHD is the thinnest and most flexible high-speed digital cable available that exceeds HDMI test ratings.

# **COLOR CODE**

The snap-in color coded nubs help distinguish between cables when running multiple lines. Each cable comes with 2 each of 6 colors.