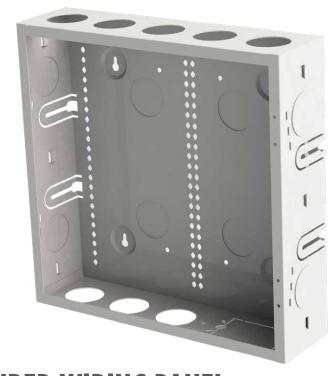

## 14" STRUCTURED WIRING PANEL MELICE

14" STRUCTURED WIRING PANEL

CS-SP14

## **PRODUCT OVERVIEW**

Simplify and Secure\* your Structured Wire installation by installing the Metra Home Theater Structured Wiring Panel. Easy to mount and use the Metra Home Theater Structured Wiring Panel provides a clean an organized working environment.

- \* For better security use the lockable CS-SPD Steel Door.
  - Grommets included
  - Flexible mounting for stud spacing variations
  - Recessed or surface mount
  - Durable white powder coat finish
  - Solid steel construction
  - Includes 10 cable ties and mounts
  - Door sold separately