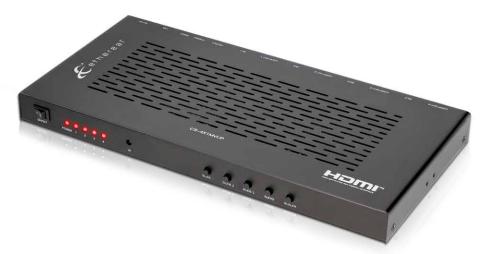

## CS-4X1MVU HDMI® SWITCH WITH MULTI VIEWER

## **PRODUCT OVERVIEW**

The all new CS-4X1MVU gives you the ability to simultaneously show up to 4 sources with different resolutions on one display. For example, show multiple sports games on one screen or a computer display and a Blu-ray player, or show a video game and a cable box at the same time. This also allows you to select which input's audio is sent to the display.

- View up to 4 sources simultaneously on one display
- Multiple split screen viewing modes
- · Selectable audio with included IR remote
- Supports HDMI® 1.4
- Inputs supports 720p, 1080p, 1440p & 4K@30Hz
- Output supports 720p, 1080p, 1440p & 4K@30Hz