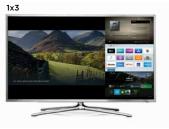

## HDMI® SWITCH WITH MULTI VIEWER ME







## CS-4X1MVU HDMI® SWITCH WITH MULTI VIEWER



## **PRODUCT OVERVIEW**

The all new CS-4X1MVU gives you the ability to simultaneously show up to 4 sources with different resolutions on one display. For example, show multiple sports games on one screen or a computer display and a Blu-ray player, or show a video game and a cable box at the same time. This also allows you to select which input's audio is sent to the display.

- View up to 4 sources simultaneously on one display
- Multiple split screen viewing modes
- · Selectable audio with included IR remote
- Supports HDMI® 1.4
- Inputs supports 720p, 1080p, 1440p & 4K@30Hz
- Output supports 720p, 1080p, 1440p & 4K@30Hz

## **VIEW OPTIONS:**