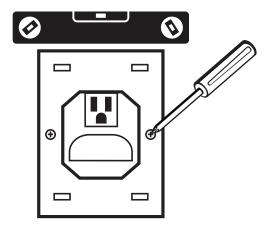

9

8

Fold in Dog Ears and slide Housing into wall. Repeat at the bottom with the Male Housing.

Level and screw Dog Ears until Housing is secure. Repeat at the bottom with the Male Housing.

Snap Housing Fascia onto the front of the Housing. Repeat at the bottom with the Male Housing.