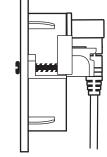

9

8

Fold in Dog Ears and slide Housing into wall. Repeat at the bottom with the Male Housing.

Level and screw Dog Ears until Housing is secure. Repeat at the bottom with the Male Housing.

Snap Housing Fascia onto the front of the Housing. Repeat at the bottom with the Male Housing.