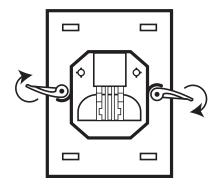

9

8

Fold in Dog Ears and slide Housing into wall. Repeat at the bottom with the Male Housing.

Level and screw Dog Ears until Housing is secure. Repeat at the bottom with the Male Housing.

Snap Housing Fascia onto the front of the Housing. Repeat at the bottom with the Male Housing.