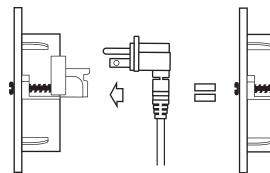

## **POWER OUTLET RELOCATOR** Installation Instructions continued

**AS-PWRLODBL** 

At the bottom, insert Male Tip into the back side of the In-Wall Housing unit.

Snap on Male Crown over the Plug Tip and secure with screws.