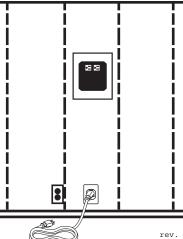

9

8

Fold in Dog Ears and slide Housing into wall. Repeat at the bottom with the Male Housing.

Level and screw Dog Ears until Housing is secure. Repeat at the bottom with the Male Housing.

Snap Housing Fascia onto the front of the Housing. Repeat at the bottom with the Male Housing.

¢)

I

Plug Extension Cord into the bottom device. Installation is now complete.

Metra Electronics Corporation, 460 Walker Street, Holly Hill, FL 32117 www.MetraOnline.com ©2016 Metra Electronics Corp.