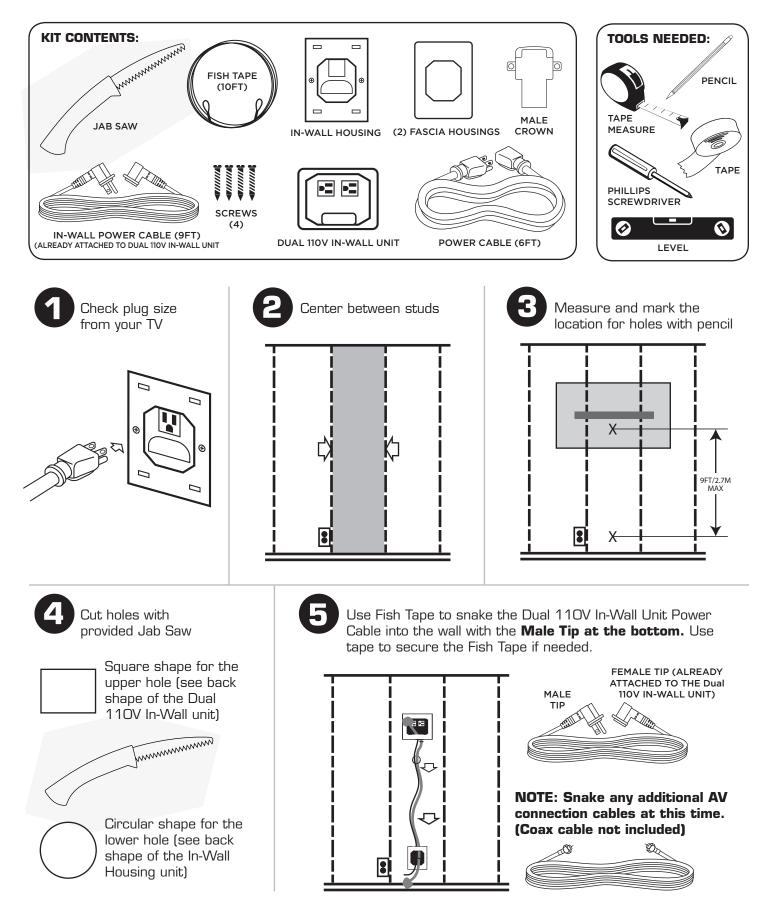

## **POWER OUTLET RELOCATOR** Installation Instructions continued

**AS-PWRLODBL** 

At the bottom, insert Male Tip into the back side of the In-Wall Housing unit.

Snap on Male Crown over the Plug Tip and secure with screws.