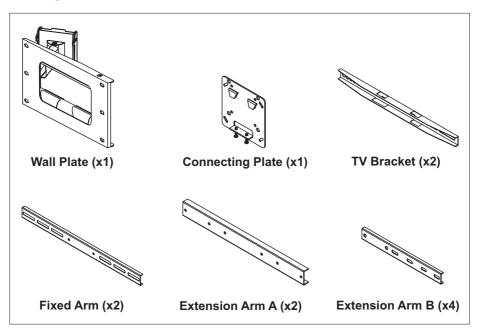

### Wall Plate Mounting Hardware

| # | Part Image | Description          | Qty |
|---|------------|----------------------|-----|
| 1 |            | Square Head<br>Screw | 4   |
| 2 |            | Concrete<br>Anchor   | 4   |
| 3 | 0          | M8 Washer            | 8   |
| 4 |            | M8 x 14 Bolt         | 12  |
| 5 |            | Allen Wrench         | 1   |

### TV Bracket Assembly Hardware

| # | Part Image                             | Description     | Qty |
|---|----------------------------------------|-----------------|-----|
| Α |                                        | M4 x 12 Bolt    | 4   |
| В | ************************************** | M5 x 12 Bolt    | 4   |
| С | ************************************** | M6 x 12 Bolt    | 4   |
| D | WWW. 1                                 | M8 x 16 Bolt    | 4   |
| Е | }                                      | M4 x 30 Bolt    | 4   |
| F | www.us-}                               | M5 x 30 Bolt    | 4   |
| G |                                        | M6 x 35 Bolt    | 4   |
| Н |                                        | M8 x 40 Bolt    | 4   |
| I | 6                                      | M4/M5<br>Spacer | 4   |

| # | Part Image                                                                                                                                                                                                                                                                                                                                                                                                                                                                                                                                                                                                                                                                                                                                                                                                                                                                                                                                                                                                                                                                                                                                                                                                                                                                                                                                                                                                                                                                                                                                                                                                                                                                                                                                                                                                                                                                                                                                                                                                                                                                                                                     | Description     | Qty |
|---|--------------------------------------------------------------------------------------------------------------------------------------------------------------------------------------------------------------------------------------------------------------------------------------------------------------------------------------------------------------------------------------------------------------------------------------------------------------------------------------------------------------------------------------------------------------------------------------------------------------------------------------------------------------------------------------------------------------------------------------------------------------------------------------------------------------------------------------------------------------------------------------------------------------------------------------------------------------------------------------------------------------------------------------------------------------------------------------------------------------------------------------------------------------------------------------------------------------------------------------------------------------------------------------------------------------------------------------------------------------------------------------------------------------------------------------------------------------------------------------------------------------------------------------------------------------------------------------------------------------------------------------------------------------------------------------------------------------------------------------------------------------------------------------------------------------------------------------------------------------------------------------------------------------------------------------------------------------------------------------------------------------------------------------------------------------------------------------------------------------------------------|-----------------|-----|
| J |                                                                                                                                                                                                                                                                                                                                                                                                                                                                                                                                                                                                                                                                                                                                                                                                                                                                                                                                                                                                                                                                                                                                                                                                                                                                                                                                                                                                                                                                                                                                                                                                                                                                                                                                                                                                                                                                                                                                                                                                                                                                                                                                | M8/M6<br>Spacer | 4   |
| K | 0                                                                                                                                                                                                                                                                                                                                                                                                                                                                                                                                                                                                                                                                                                                                                                                                                                                                                                                                                                                                                                                                                                                                                                                                                                                                                                                                                                                                                                                                                                                                                                                                                                                                                                                                                                                                                                                                                                                                                                                                                                                                                                                              | M4/M5<br>Washer | 4   |
| L | 0                                                                                                                                                                                                                                                                                                                                                                                                                                                                                                                                                                                                                                                                                                                                                                                                                                                                                                                                                                                                                                                                                                                                                                                                                                                                                                                                                                                                                                                                                                                                                                                                                                                                                                                                                                                                                                                                                                                                                                                                                                                                                                                              | M6/M8<br>Washer | 4   |
| M |                                                                                                                                                                                                                                                                                                                                                                                                                                                                                                                                                                                                                                                                                                                                                                                                                                                                                                                                                                                                                                                                                                                                                                                                                                                                                                                                                                                                                                                                                                                                                                                                                                                                                                                                                                                                                                                                                                                                                                                                                                                                                                                                | M4 Washer       | 4   |
| N |                                                                                                                                                                                                                                                                                                                                                                                                                                                                                                                                                                                                                                                                                                                                                                                                                                                                                                                                                                                                                                                                                                                                                                                                                                                                                                                                                                                                                                                                                                                                                                                                                                                                                                                                                                                                                                                                                                                                                                                                                                                                                                                                | M5 Washer       | 4   |
| 0 |                                                                                                                                                                                                                                                                                                                                                                                                                                                                                                                                                                                                                                                                                                                                                                                                                                                                                                                                                                                                                                                                                                                                                                                                                                                                                                                                                                                                                                                                                                                                                                                                                                                                                                                                                                                                                                                                                                                                                                                                                                                                                                                                | M6 Washer       | 4   |
| Р | AND THE PROPERTY OF THE PROPER | M8 Washer       | 4   |