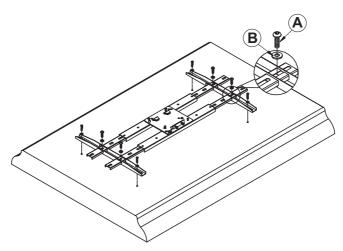

#### STEP 4

In the hardware bag provided, locate the 4 pan head bolts that fit the thread pattern for your television. Lay your TV (screen face down) on a flat, protective surface. Attach the mounting bracket(s) assembled using Option 1, 2 or 3 to the back of the TV. Gently thread the screws into the holes by hand, making sure to keep the plate or brackets symmetrical. DO NOT USE AN ELECTRIC OR BATTERY DRILL until you are certain you have the right size thread. DO NOT OVER TIGHTEN the bolts. See Figures 4, 5 and 6.

Figure 4 - Attach Bracket to TV (Option 1)

Figure 5 - Attach Bracket to TV (Option 2)

Figure 6 - Attach Bracket to TV (Option 3)

NOTE: Use the proper bolts and washers that correspond to the mounting holes on the back of the TV. Take care to tighten by hand first or damage to the mounting holes can occur. Some TVs without a flat back may require the use of a spacer when attaching the brackets. If applicable, make sure the two TV brackets are even and that they're using the same mounting holes on the bracket. Uneven assembly will cause the TV screen to slant.