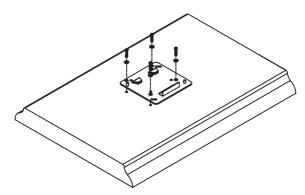

#### **Wood Stud Mounting**

The Wall Plate must be mounted, at the top and bottom, to at least 2 wooden studs, spaced a minimum of 16" apart. Locate two wooden studs and mark the center and edge locations. Position the Wall Plate over the marked wooden studs and mark for drilling. Using the correct size drill bit, pre-drill a 2.5" deep hole in each marked location. Attach the Wall Plate to the wall using the included square head screws and M8 washers (Figure 2).

#### Concrete Wall Mounting

Choose a solid wall area (avoid securing the mount to mortar joints between concrete blocks or bricks). Using the correct size drill bit, pre-drill a 2.5" hole in each marked location. Insert the concrete anchor into the hole and then attach the Wall Plate to the wall using the included square head screws and M8 washers (Figure 2).

Figure 2 - Wood Stud/Concrete Mounting