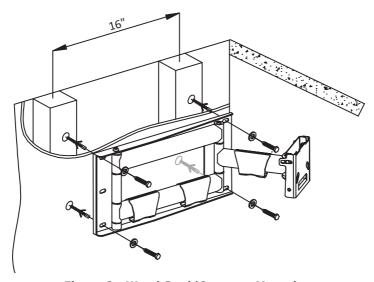

#### **Wood Stud Mounting**

The Wall Plate must be mounted, at the top and bottom, to at least 2 wooden studs, spaced a minimum of 16" apart. Locate two wooden studs and mark the center and edge locations. Position the Wall Plate over the marked wooden studs and mark for drilling. Using the correct size drill bit, pre-drill a 2.5" deep hole in each marked location. Attach the Wall Plate to the wall using the included square head screws and M8 washers (Figure 2).

NOTE: Do not use the concrete anchors illustrated in Figure 2 for wood stud mounting.

#### Concrete Wall Mounting

Choose a solid wall area (avoid securing the mount to mortar joints between concrete blocks or bricks). Using the correct size drill bit, pre-drill a 2.5" hole in each marked location. Insert the concrete anchor into the hole and then attach the Wall Plate to the wall using the included square head screws and M8 washers (Figure 2).

Figure 2 - Wood Stud/Concrete Mounting