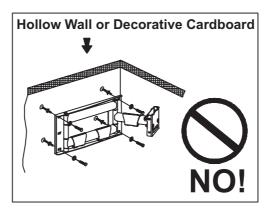

- Read these instructions.
- Keep these instructions.
- · Heed all warnings.
- Follow all instructions.
- Be sure to choose a wall constructed using 2x4 studs or solid concrete, or other reinforcement strong enough to support the weight of the TV. The location should be safe from hazards such as water or crushable items. DO NOT ATTEMPT TO MOUNT THIS UNIT TO A HOLLOW WALL!

Figure 1 - Hollow Wall WARNING!

WARNING: Use only the supplied screws intended for the current application to avoid personal injury
or property damage.