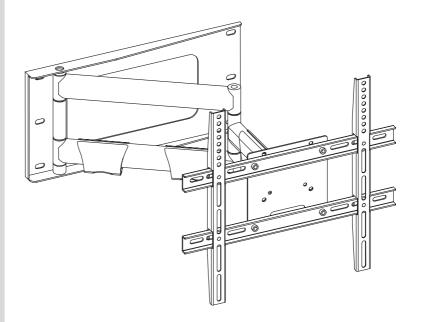

# **Model FM2260 Wall Mount**

Full Motion Television Wall Mount

#### Introduction

Congratulations on the purchase of your new Audio Solutions FM2260 Television Wall Mount. For maximum benefit, please read the entire manual before beginning installation.

NOTE: This model has been designed to work with most 22 to 60 inch Plasma, LED and LCD televisions with a maximum weight of 143lbs (65kg).