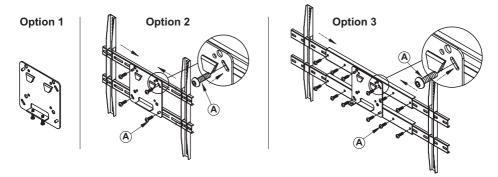

#### STEP 3

After locating the mounting holes on the back of your television, choose mounting Option 1, 2 or 3 and assemble the mounting bracket to fit your style of television (Figure 3).

- **OPTION 1**: Keep the Connecting Plate separate for attaching directly to the back of the television.
- **OPTION 2**: Attach the Connecting Plate to the Fixed Arms using four M8 x 14 bolts.
- OPTION 3: Attach the Connecting Plate to the two Extension Arm A parts and four Extension Arm B
  parts using twelve M8 x 14 bolts.

Figure 3 - Assemble Mounting Bracket