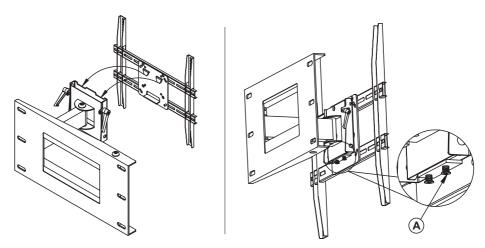

#### STEP 5

Hang the pre-assembled TV unit on the Wall Plate (Figure 8). Slide the Connecting Plate attached to your TV into the corresponding square bracket on the mounted Wall Plate, illustrated in Figure 8. Use the included allen wrench to tighten the bolts (A) at the bottom of the square bracket, securing the TV assembly to the wall plate. Check and tighten all screws.

Figure 8 - Attach TV Assembly to Wall Plate