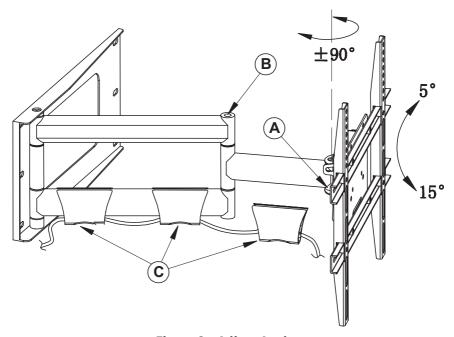

#### STEP 6

NOTE: Angle adjustment should be done by at least two people.

- (A) While another person is holding the television assembly, loosen the two handles on either side
  of the mounting plate and tilt the television up to 5 degrees back or 15 degrees forward. Tighten the
  handles when the desired angle is achieved. See Figure 9.
- (B) With assistance, adjust the main bracket to move the television out from the wall and angle up to 90 degrees either left or right. Pay attention to wiring to ensure wires are not damaged during angle adjustment. See Figure 9.
- (C) Extend the bracket arm fully and then use the attached wire clips to secure wires to the arm. See
  Figure 9.

Figure 9 - Adjust Angle