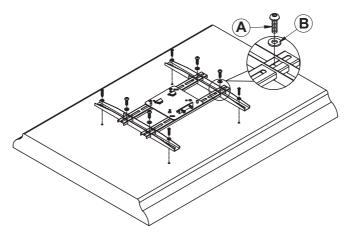

#### STEP 4

In the hardware bag provided, locate the 4 pan head bolts that fit the thread pattern for your television. Lay your TV (screen face down) on a flat, protective surface. Attach the mounting bracket(s) assembled using Option 1, 2 or 3 to the back of the TV. Gently thread the screws into the holes by hand, making sure to keep the plate or brackets symmetrical. DO NOT USE AN ELECTRIC OR BATTERY DRILL until you are certain you have the right size thread. DO NOT OVER TIGHTEN the bolts. See Figures 4, 5 and 6.

Figure 4 - Attach Bracket to TV (Option 1)

Figure 5 - Attach Bracket to TV (Option 2)

Figure 6 - Attach Bracket to TV (Option 3)

NOTE: Use the proper bolts and washers that correspond to the mounting holes on the back of the TV. Take care to tighten by hand first or damage to the mounting holes can occur. Some TVs without a flat back may require the use of a spacer when attaching the brackets. If applicable, make sure the two TV brackets are even and that they're using the same mounting holes on the bracket. Uneven assembly will cause the TV screen to slant.